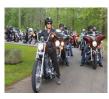

15th River Run Ride Registration starts at 10:00 a.m.

**12:00 PM**—15th Annual River Run Ride Contest, Games, and Events

Fun Meat Pie tasting and eating contests will be throughout the day.

CIVIL WAR GUN BOAT!
Firing the Cannon!
Demonstrations throughout the day on
Cane River Lake.

#### **SATURDAY, SEPTEMBER 13**

Registration: 10:00am
River Run Ride Begins: 12:00pm
Rider Fee: Individual: \$30
Individual & Passenger: \$45
T-Shirt & Meal Included
W/Pre Registration
(T-Shirts available day of ride)

Cash Prizes
1st Place-\$200
2nd Place- \$100
& More Prizes

"Prizes for most club members"

The 15th Annual River Run will be held in conjunction with the 12th Annual Natchitoches

Meat Pie Festival
on the downtown riverbank in Historic

Natchitoches!

The run is hosted by

The Independent Motorcycle Riders of Natchitoches, a local organization dedicated to riding for the pure joy of riding.

The Natchitoches Meat Pie Festival
& River Run
Is Sponsored by:
Independent Motorcycle Riders of
Natchitoches
512 Keegan Street/ Natchitoches, La. 71457